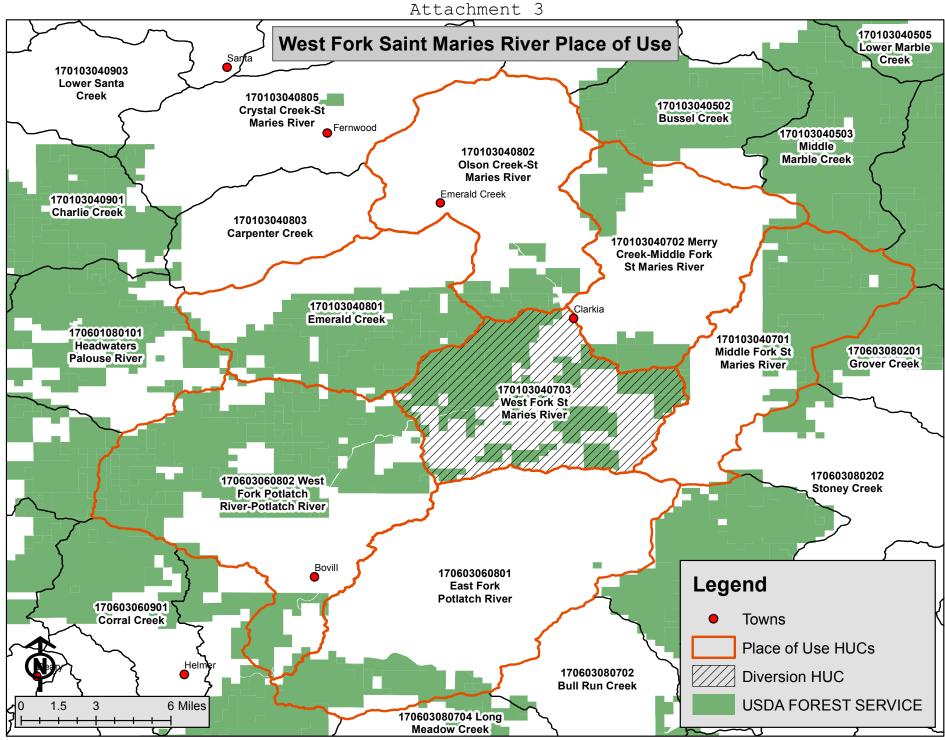

| IN THE DISTRICT COURT OF THE FIFTH JUDICIAL DISTRICT OF THE<br>STATE OF IDAHO, IN AND FOR THE COUNTY OF TWIN FALLS |                                                                                                                                                                                                                                                                                                                                                                                                                                                                                                                    |  |  |  |  |  |
|--------------------------------------------------------------------------------------------------------------------|--------------------------------------------------------------------------------------------------------------------------------------------------------------------------------------------------------------------------------------------------------------------------------------------------------------------------------------------------------------------------------------------------------------------------------------------------------------------------------------------------------------------|--|--|--|--|--|
| In Re CSRBA<br>Case No. 49576                                                                                      | ) PARTIAL DECREE PURSUANT TO I.R.C.P. 54(b)<br>) FOR FEDERAL RESERVED<br>)<br>) WATER RIGHT NO. 92-11067P                                                                                                                                                                                                                                                                                                                                                                                                          |  |  |  |  |  |
| NAME AND ADDRESS:                                                                                                  | UNITED STATES OF AMERICA ACTING THROUGH<br>USDA FOREST SERVICE<br>550 W FORT ST MSC 033<br>BOISE ID 83724                                                                                                                                                                                                                                                                                                                                                                                                          |  |  |  |  |  |
| SOURCE:                                                                                                            | See Attachment 1, Column A TRIBUTARY: See Attachment 1, Column B                                                                                                                                                                                                                                                                                                                                                                                                                                                   |  |  |  |  |  |
|                                                                                                                    | Sources are located on National Forest System Land in the West Fork St Maries River subwatershed (HUC12 170103040703).                                                                                                                                                                                                                                                                                                                                                                                             |  |  |  |  |  |
| QUANTITY:                                                                                                          | 1.000 CFS<br>19.40 AFY                                                                                                                                                                                                                                                                                                                                                                                                                                                                                             |  |  |  |  |  |
|                                                                                                                    | The quantity under this water right is limited to up to 19.400 acre feet per year, with a diversion rate never to exceed the lesser of 1.00 CFS or twenty-five (25) percent of the rate of flow then available at each point of diversion and, cumulatively, no more than twenty-five (25) percent at the furthest downstream point of diversion in use under water right nos. 92-11067A thru 92-11075 and 92-11080A thru 92-11081D.                                                                               |  |  |  |  |  |
|                                                                                                                    | See Attachment 2.                                                                                                                                                                                                                                                                                                                                                                                                                                                                                                  |  |  |  |  |  |
|                                                                                                                    | Right nos. 92-11067A, 92-11067B, 92-11067C, 92-11067D, 92-11067E, 92-11067F, 92-11067G, 92-11067H, 92-11067I, 92-11067J, 92-11067K, 92-11067L, 92-11067M, 92-11067N, 92-11067O and 92-11067P are limited to a total combined annual diversion volume of 19.40 acre feet.                                                                                                                                                                                                                                           |  |  |  |  |  |
| PRIORITY DATE:                                                                                                     | 09/08/2008                                                                                                                                                                                                                                                                                                                                                                                                                                                                                                         |  |  |  |  |  |
| POINT OF DIVERSION:                                                                                                | See Attachment 1, Columns C through G                                                                                                                                                                                                                                                                                                                                                                                                                                                                              |  |  |  |  |  |
| PURPOSE AND PERIOD OF USE:                                                                                         | PURPOSE OF USE<br>ADMINISTRATIVEPERIOD OF USE<br>01/01 - 12/31QUANTITY<br>1.000 CFS<br>19.40 AFY                                                                                                                                                                                                                                                                                                                                                                                                                   |  |  |  |  |  |
|                                                                                                                    | Administrative use is for National Forest Administration.                                                                                                                                                                                                                                                                                                                                                                                                                                                          |  |  |  |  |  |
|                                                                                                                    | The purpose of use includes, road construction, dust abatement, prescribed fire, vegetation establishment, maintaining riding and pack stock used for administrative purposes, and any other similar incidental administrative uses necessary to fulfill the purposes of the Organic Administration Act of 1897.                                                                                                                                                                                                   |  |  |  |  |  |
| PLACE OF USE:                                                                                                      | National Forest System Land in the West Fork St Maries River subwatershed (HUC12<br>170103040703), Emerald Creek subwatershed (HUC12 170103040801), Olson Creek-St Maries<br>River subwatershed (HUC12 170103040802), Merry Creek-Middle Fork St Maries River<br>subwatershed (HUC12 170103040702), Middle Fork St Maries River subwatershed (HUC12<br>170103040701), West Fork Potlatch River-Potlatch River subwatershed (HUC12<br>170603060802) and East Fork Potlatch River subwatershed (HUC12 170603060801). |  |  |  |  |  |
|                                                                                                                    | See Attachment 3.                                                                                                                                                                                                                                                                                                                                                                                                                                                                                                  |  |  |  |  |  |